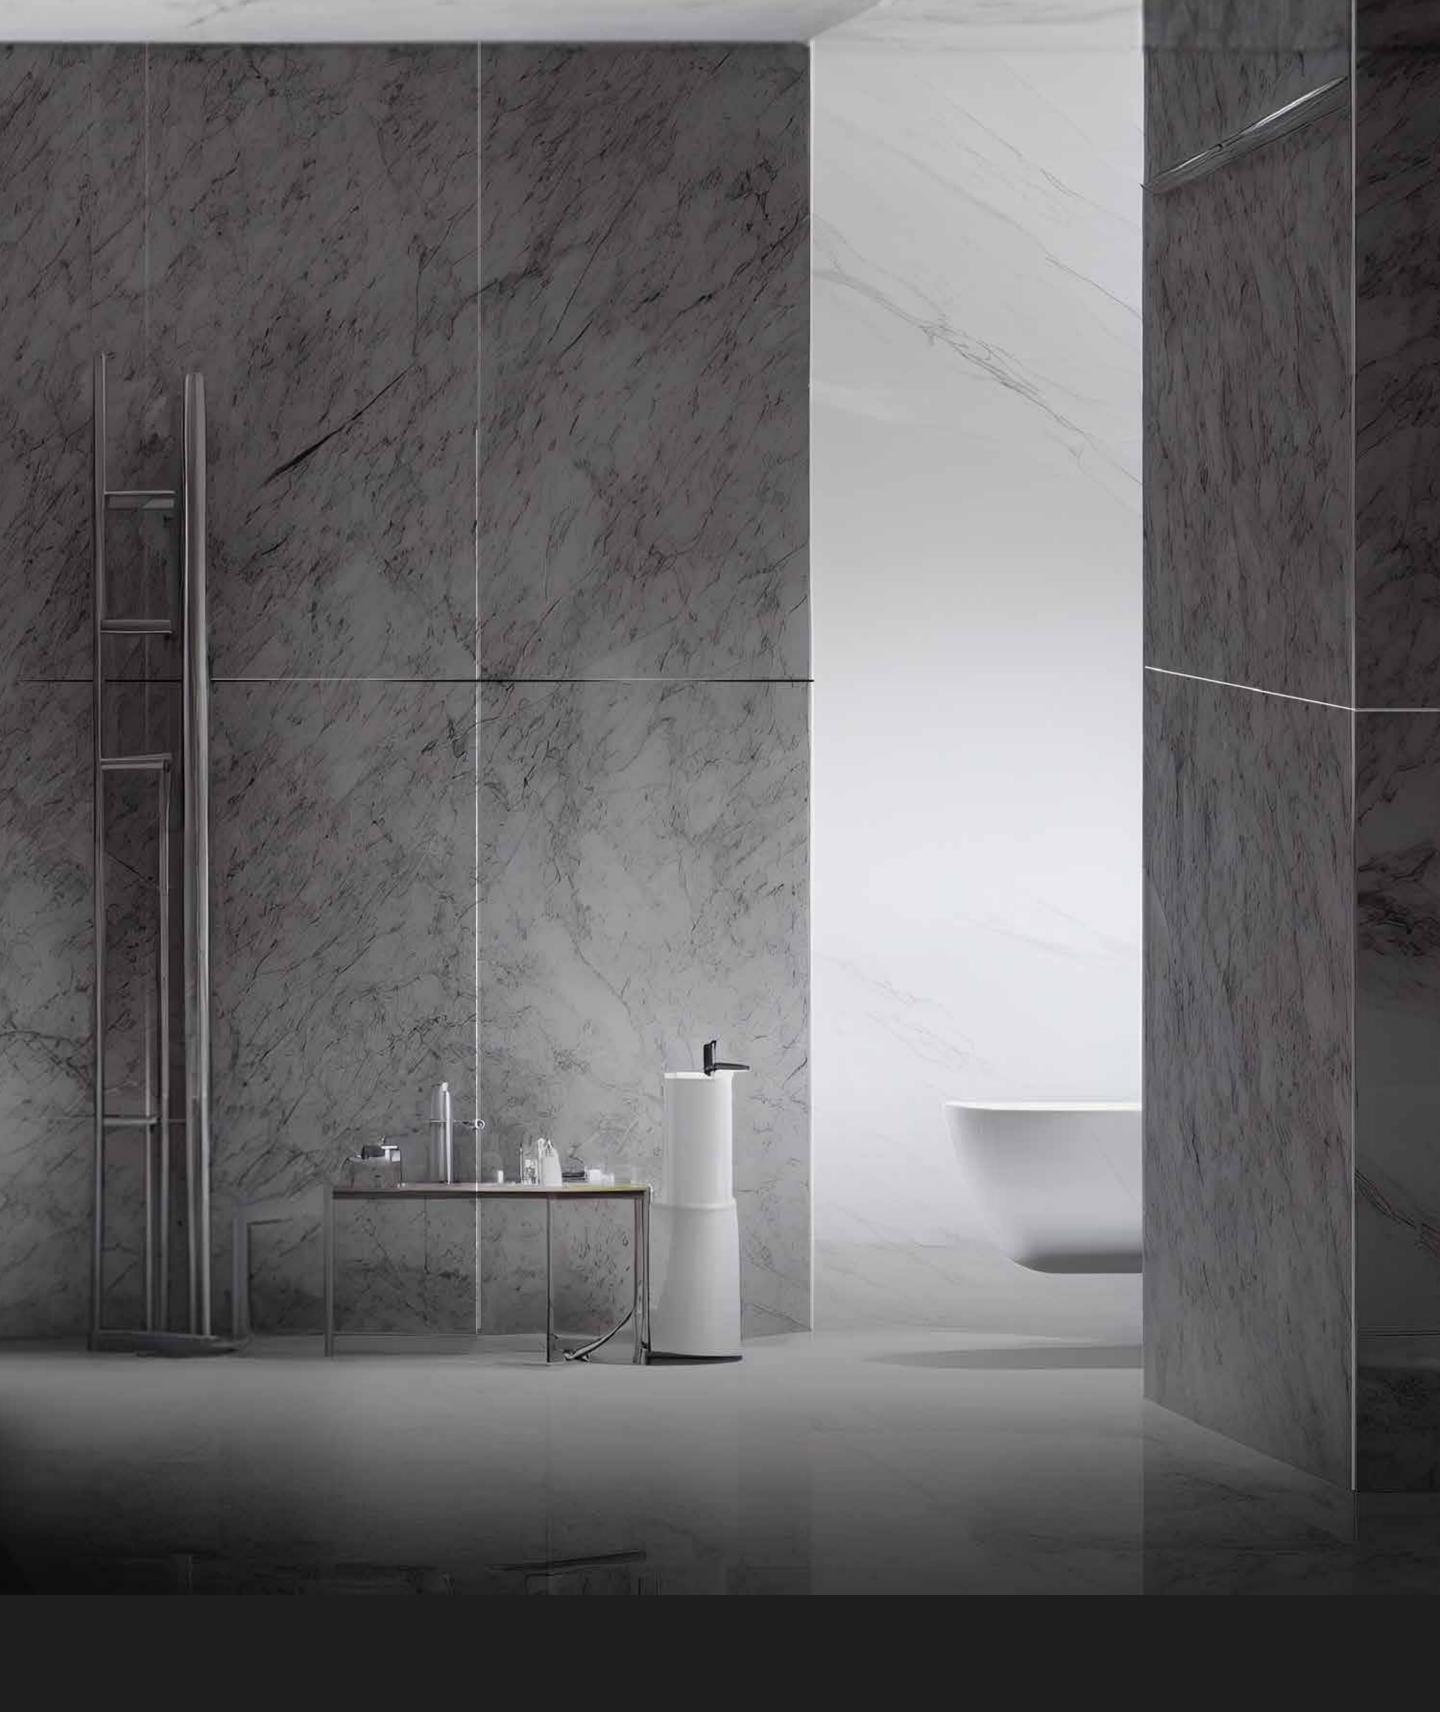

## This maybe the real masterpiece.

You can't have washroom fixtures from Villeroy & Boch and make do with just regular tiles. To accentuate luxury in your washroom, we've gone in for magnificent  $4 \times 2$  feet tiles to give you that added feeling of complete opulence.

### SANITARY AND CP FITTINGS

Villeroy and Boch (or equivalent) for CP fittings.

All Bedrooms Toilets: Porcelain Tops with Under Counter Wash-Basin with Hot and Cold-Water Mixture.

The bedroom with an Attached Toilet shall have a Shower Area with Hot and Cold Mixture and Cockroach Trap.

EWC and Washbasins Made from Villeroy and Boch Ceramic Ware.

Health Faucet and Flush valve in all Toilets.