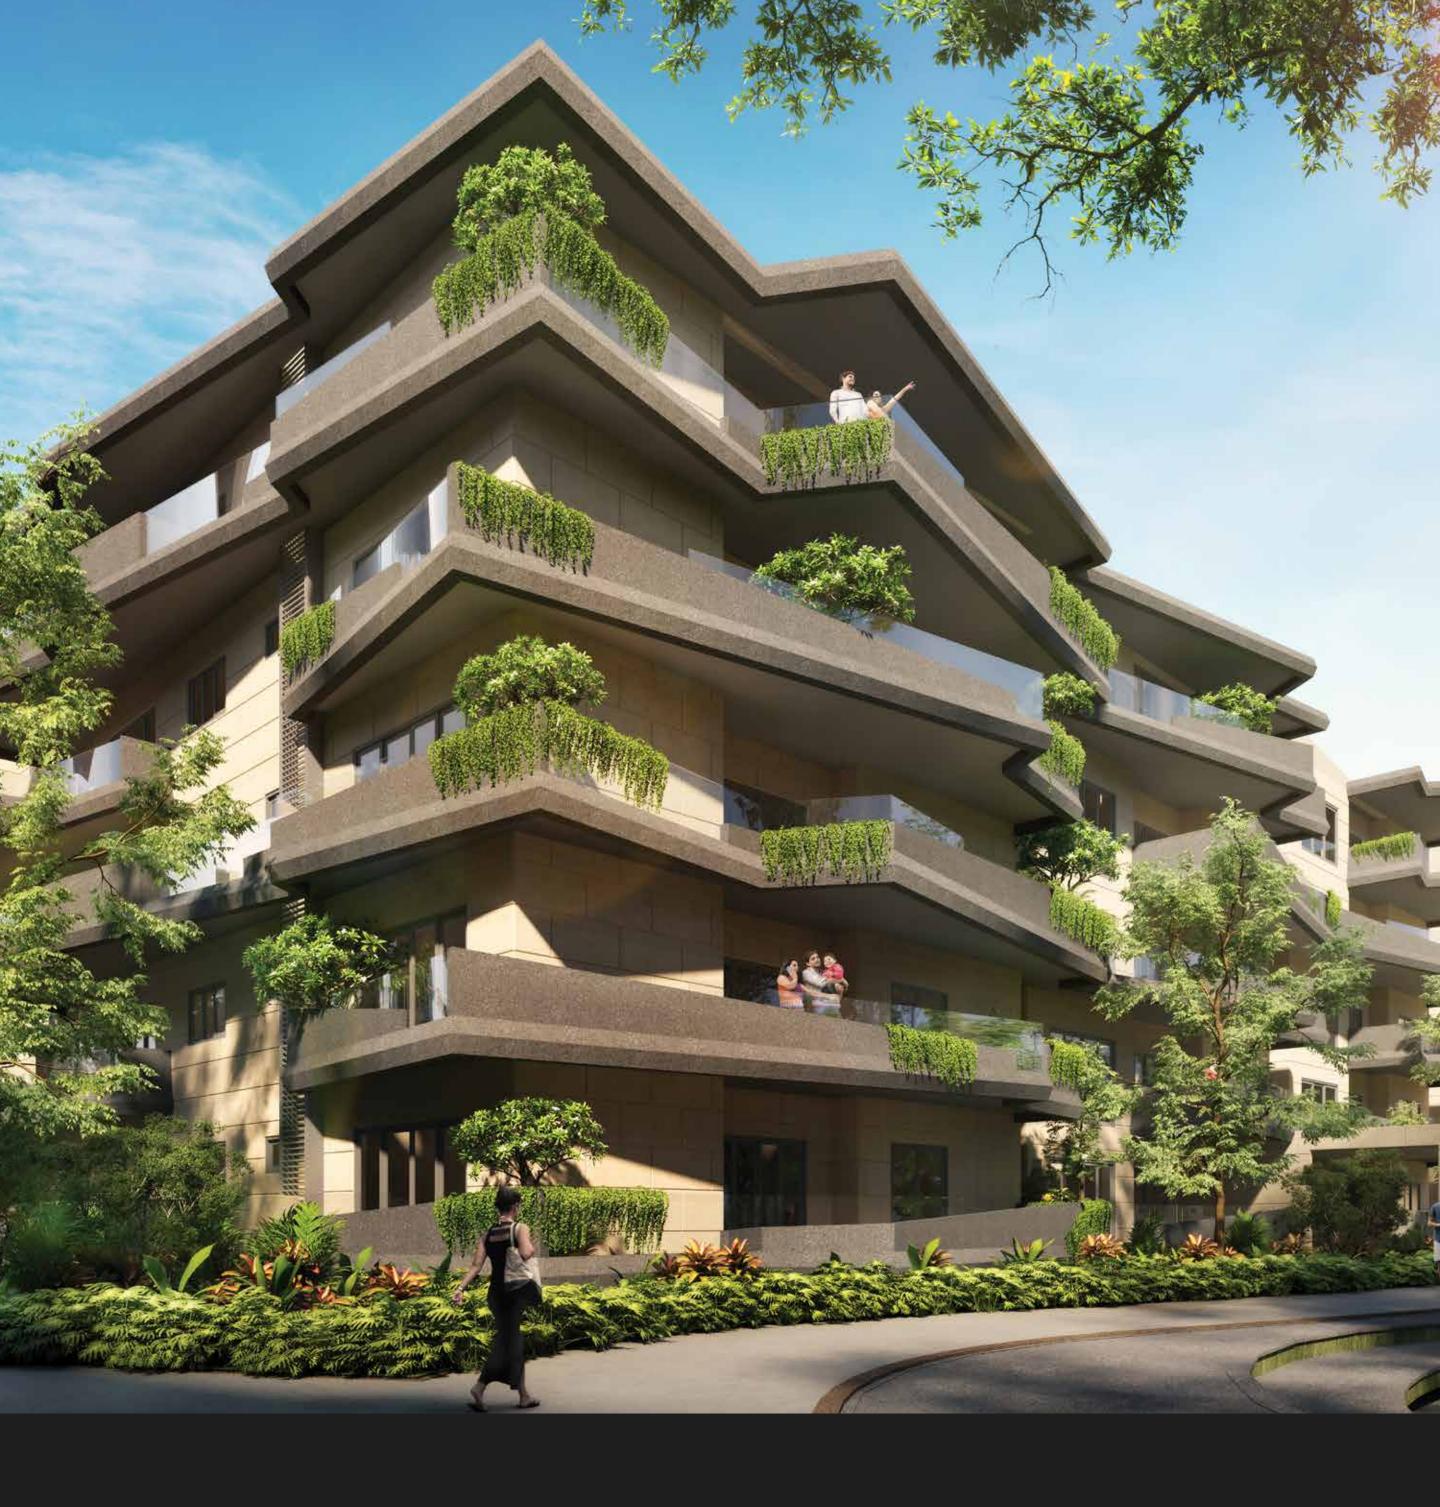

### Designed to blend in.

### HIDDEN WALKWAYS TO GRAND ENTRANCES

The walkways leading to Building II have been designed in such a way that it never interferes with the natural foliage around homes. With a wide walkway leading off the main path to the grand entrance of your abode.

### The outside looks like the Outdoors.

### SUSTAINABLE EXTERIOR FINISHES

We've opted for a stone finish for the exteriors of Building II. It's been proven to stand the test of time against harsh weather conditions and blends in very well with nature. Since it's made with all-natural stone chips, it's also a truly sustainable material.

## You know what's bigger than your deck?

ONLY THE SKY ABOVE IT.

We believe life gets better outdoors rather than indoors. The spacious balconies across your home let you connect with yourself, nature, and the ones you love in an exceptional way.