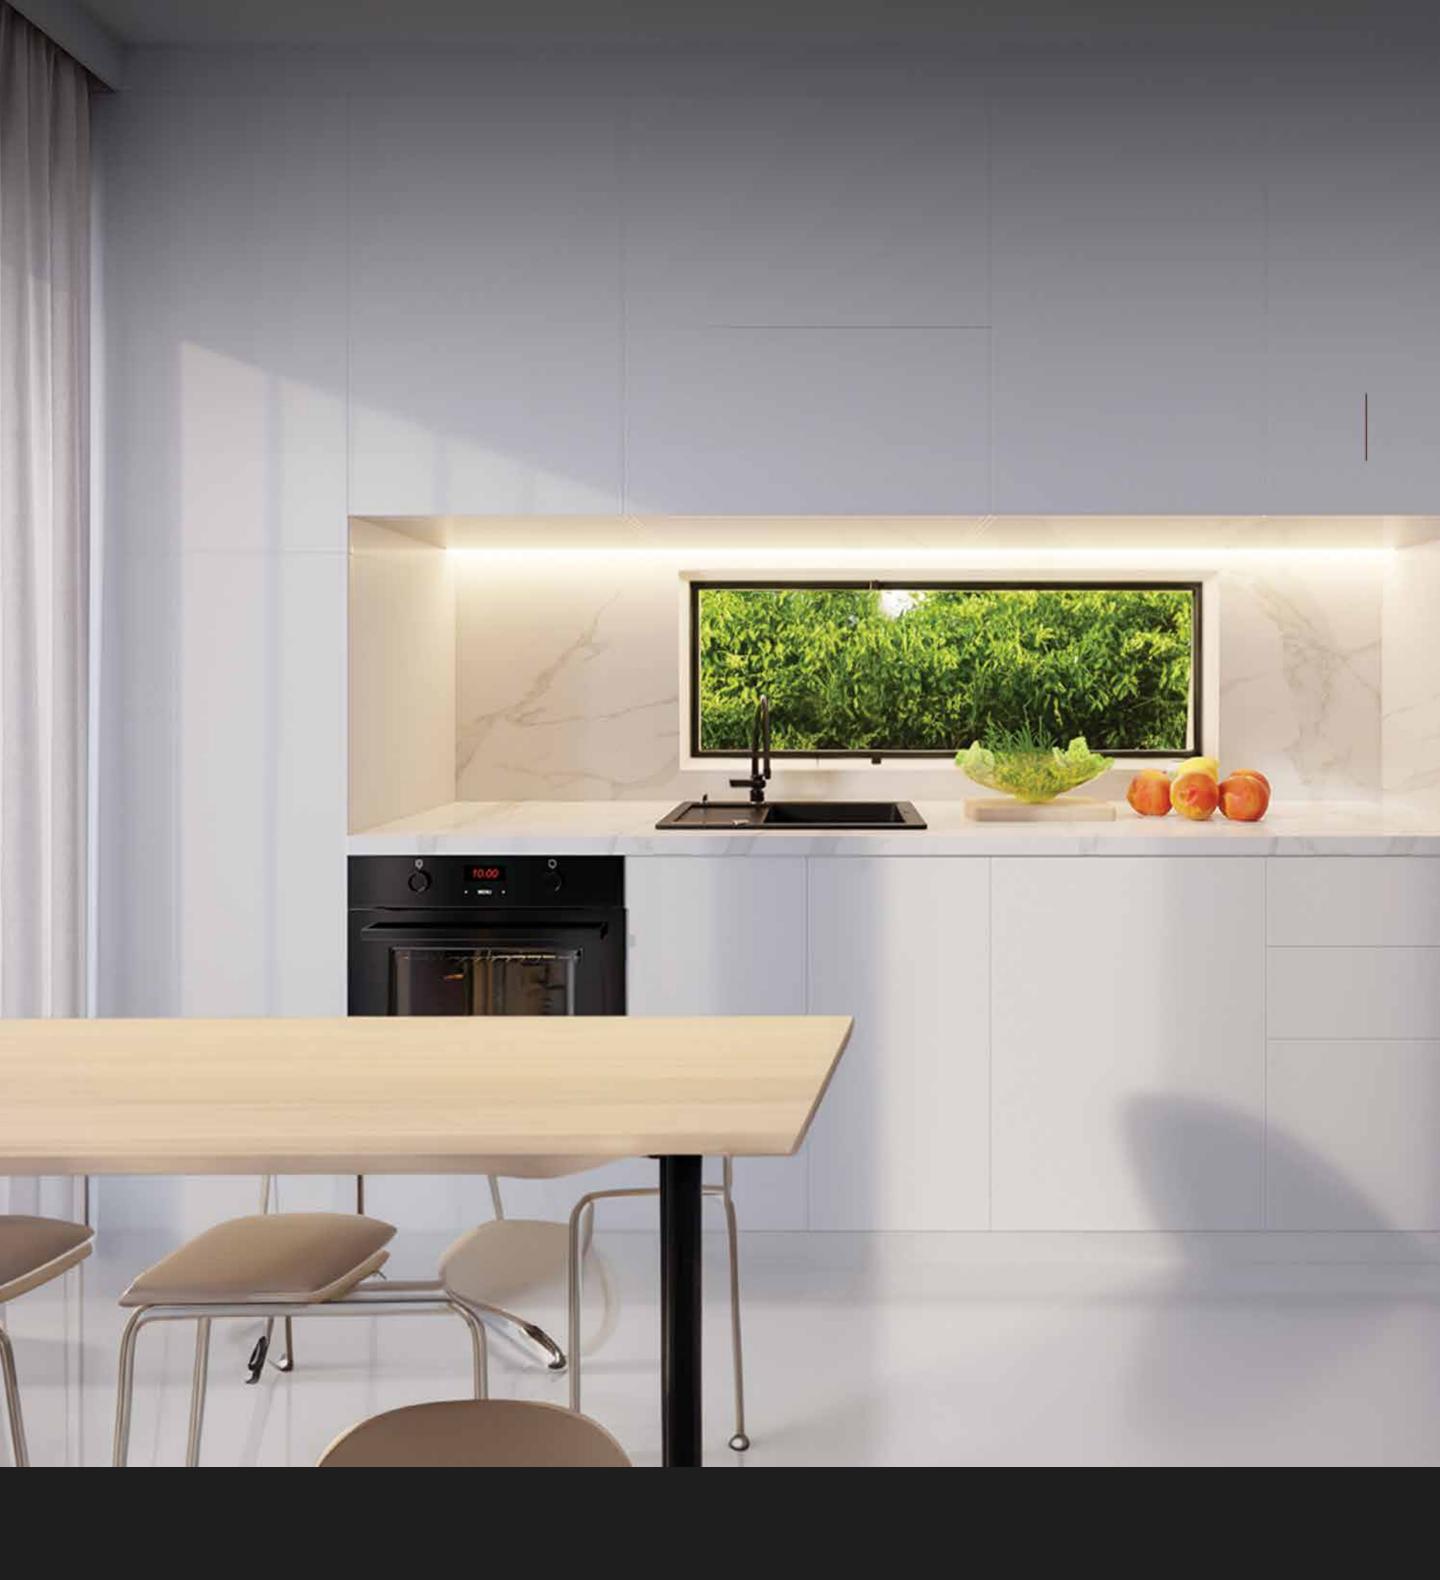

### Symmetry is beautiful, isn't it?

### PERFECTLY FRAMED RIBBON WINDOWS IN THE KITCHEN

As connoisseurs of design, there's nothing we appreciate more than perspective. And this comes to the fore when you look at the kitchen in your apartment. The clean lines of the ribbon windows add sophistication to your home while also letting more sunlight in.