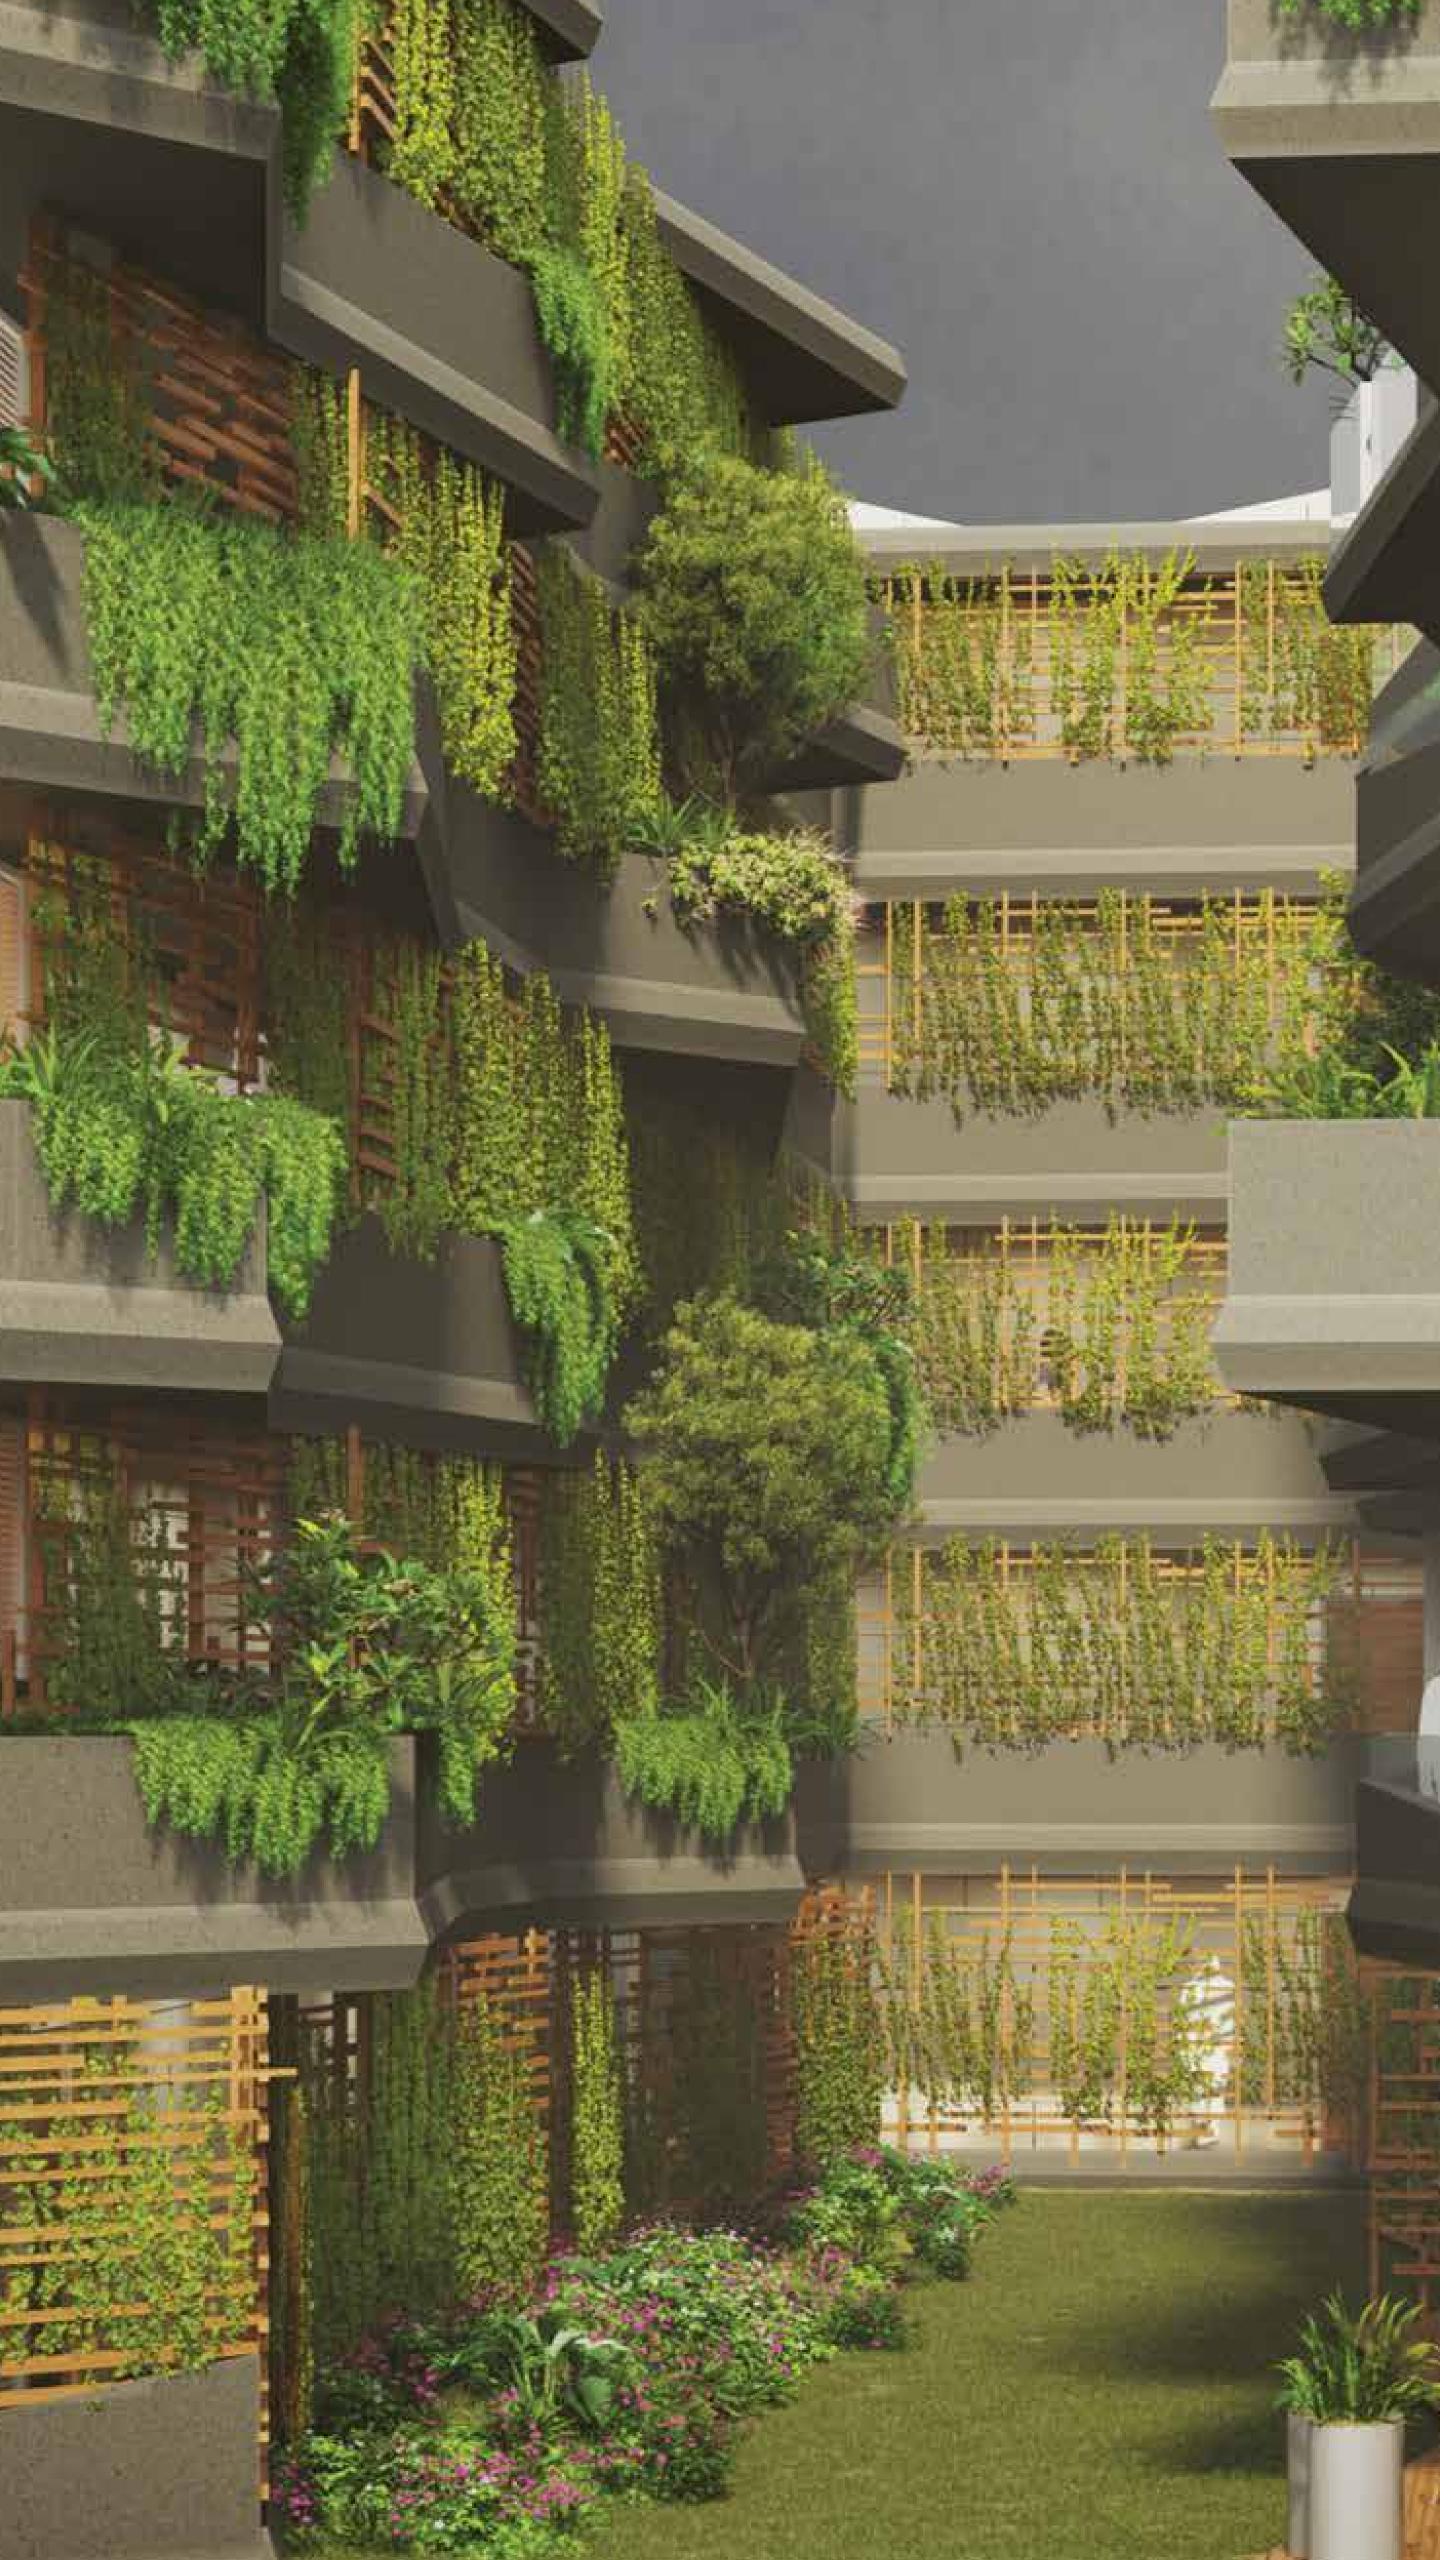

### The outside looks like the Outdoors.

### SUSTAINABLE EXTERIOR FINISHES

We've opted for a stone finish for the exteriors of Building II. It's been proven to stand the test of time against harsh weather conditions and blends in very well with nature. Since it's made with all-natural stone chips, it's also a truly sustainable material.

### THE TREES HAVE ALWAYS BEEN HERE!

JRC Wild Woods has been designed around a sanctuary of plenty of trees that have been here for the better part of the century. The trees around your home are part of a larger ecosystem that supports a large variety of flora and fauna that are native to the region.

## The science is greener on our side.

Multiple studies have shown that living around greenery can positively impact your health and well-being. From lesser stress and anxiety to lower heart rate and boosted creativity, being around nature does wonders for your system. That's why at JRC Wild Woods, nature is a prescription we give to everyone.