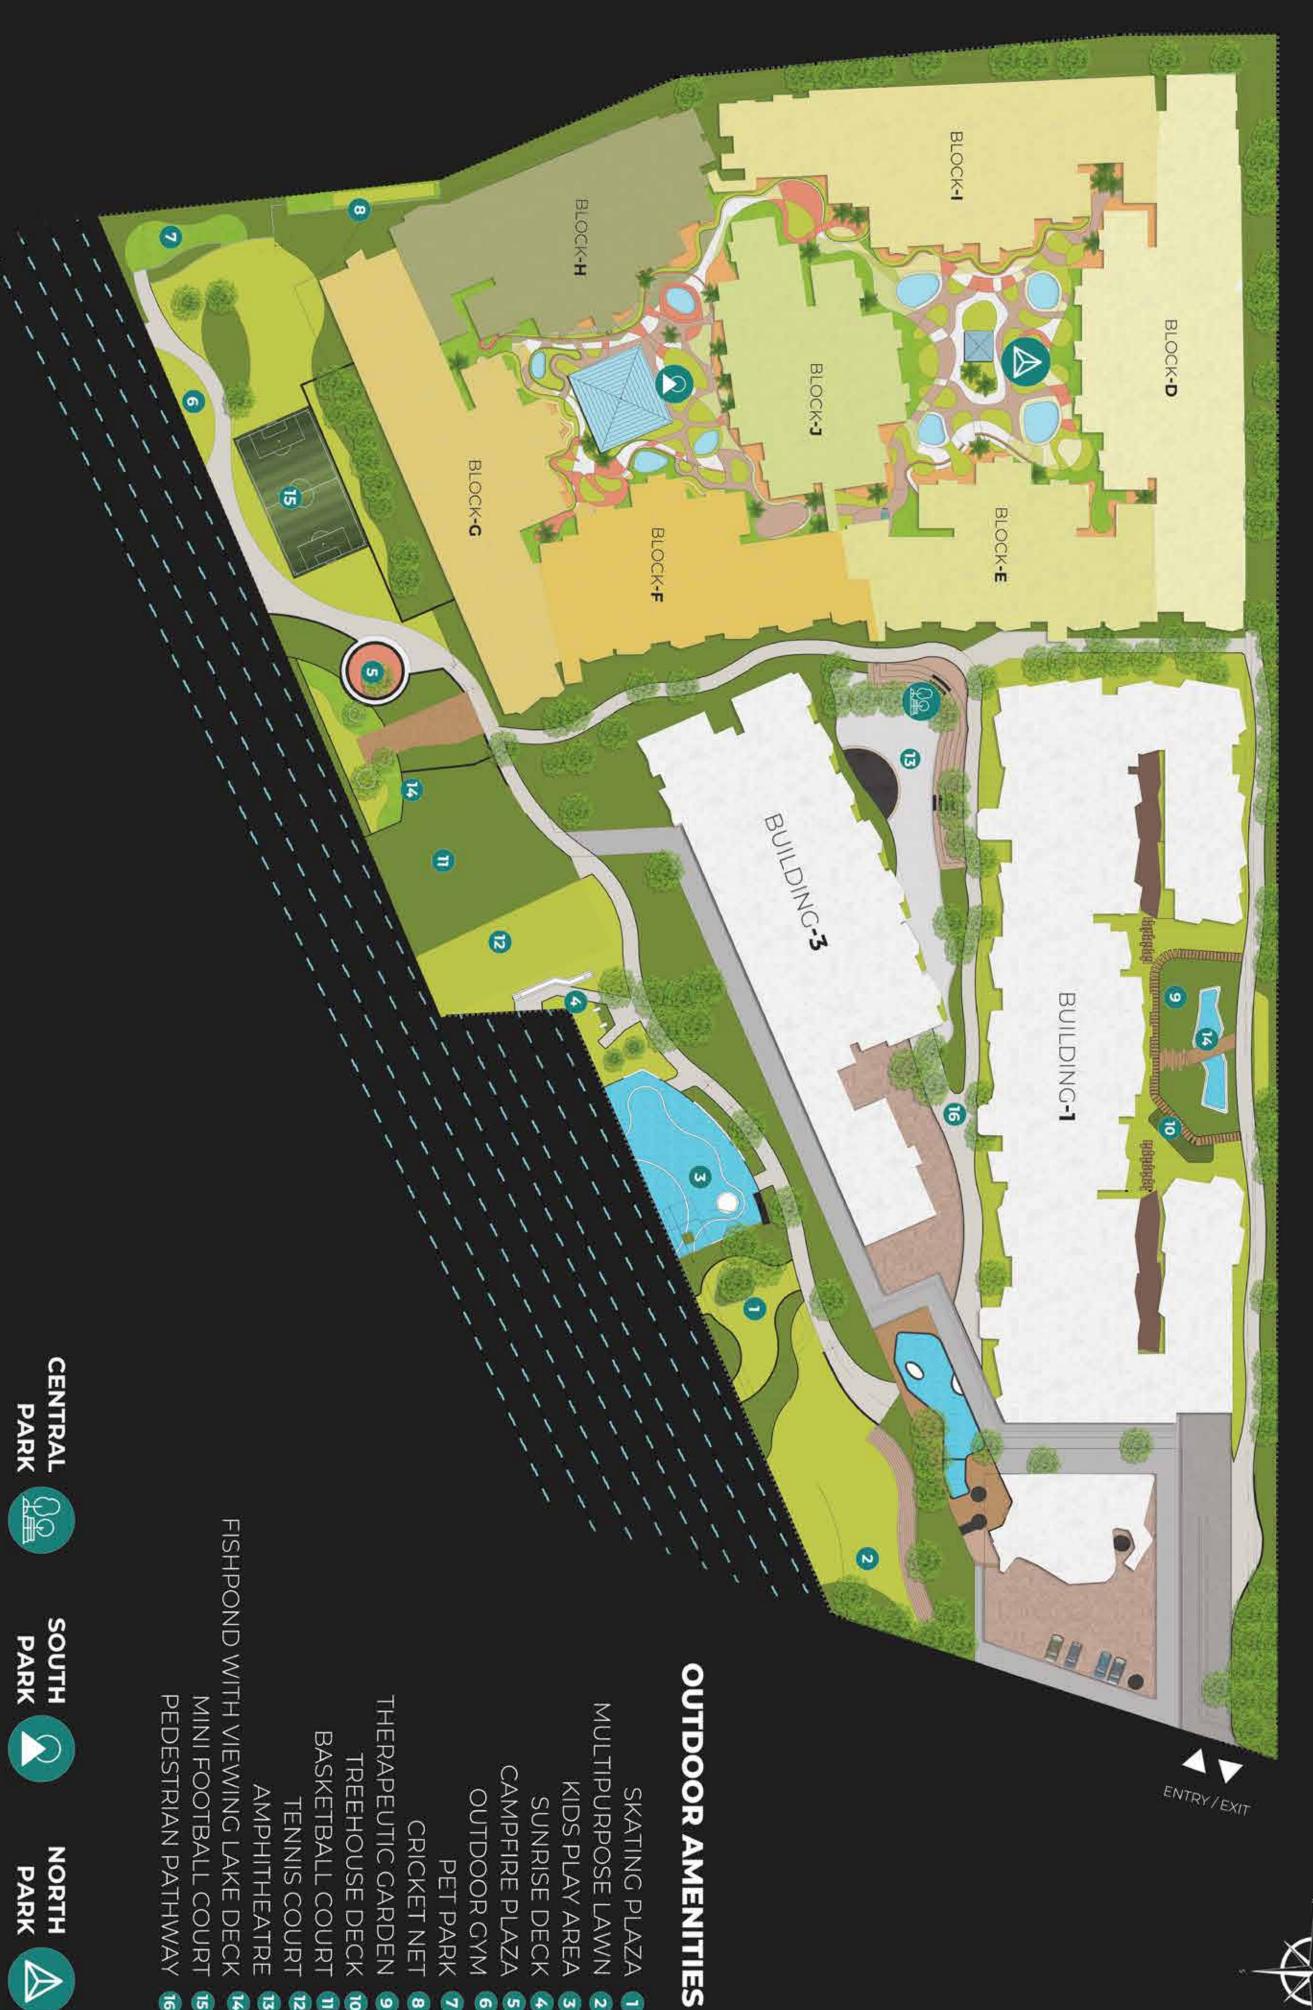

### **OUTDOOR AMENITIES**

- Pedestrian Pathway
- Skating Plaza
- Multipurpose Lawn
- Kids Play Area
- Sunrise Deck
- Campfire Plaza
- Outdoor Gym
- Pet Park
- Cricket Net
- Therapeutic Garden
- Treehouse Deck
- Amphitheater
- Fishpond with Viewing Lake Deck

## Unleash your competitive spirit on the grounds.

At JRC Wild Woods, we're all for an active lifestyle. We believe it's crucial for people to spend time outdoors to live a healthier life. So whether you're someone who loves to sit back and watch fish in the pond or sweat it out on the ground, we've got you covered.

### THE NORTH & SOUTH PARK

Building II is flanked by the carefully landscaped North Park & South Park. The parks are home to a collection of tropical plants that provide the perfect space for you to take a walk and truly feel the essence of presence.

### Building II: The Finer Details

DRIVEN BY DESIGN to enhance your daily experiences. The North park, South park and the Central park provide enriching landscapes to suit your lifestyle. The stresses of the world beyond the wall of the JRC Wild Woods can be left outside while you enjoy the bliss of these curated spaces.