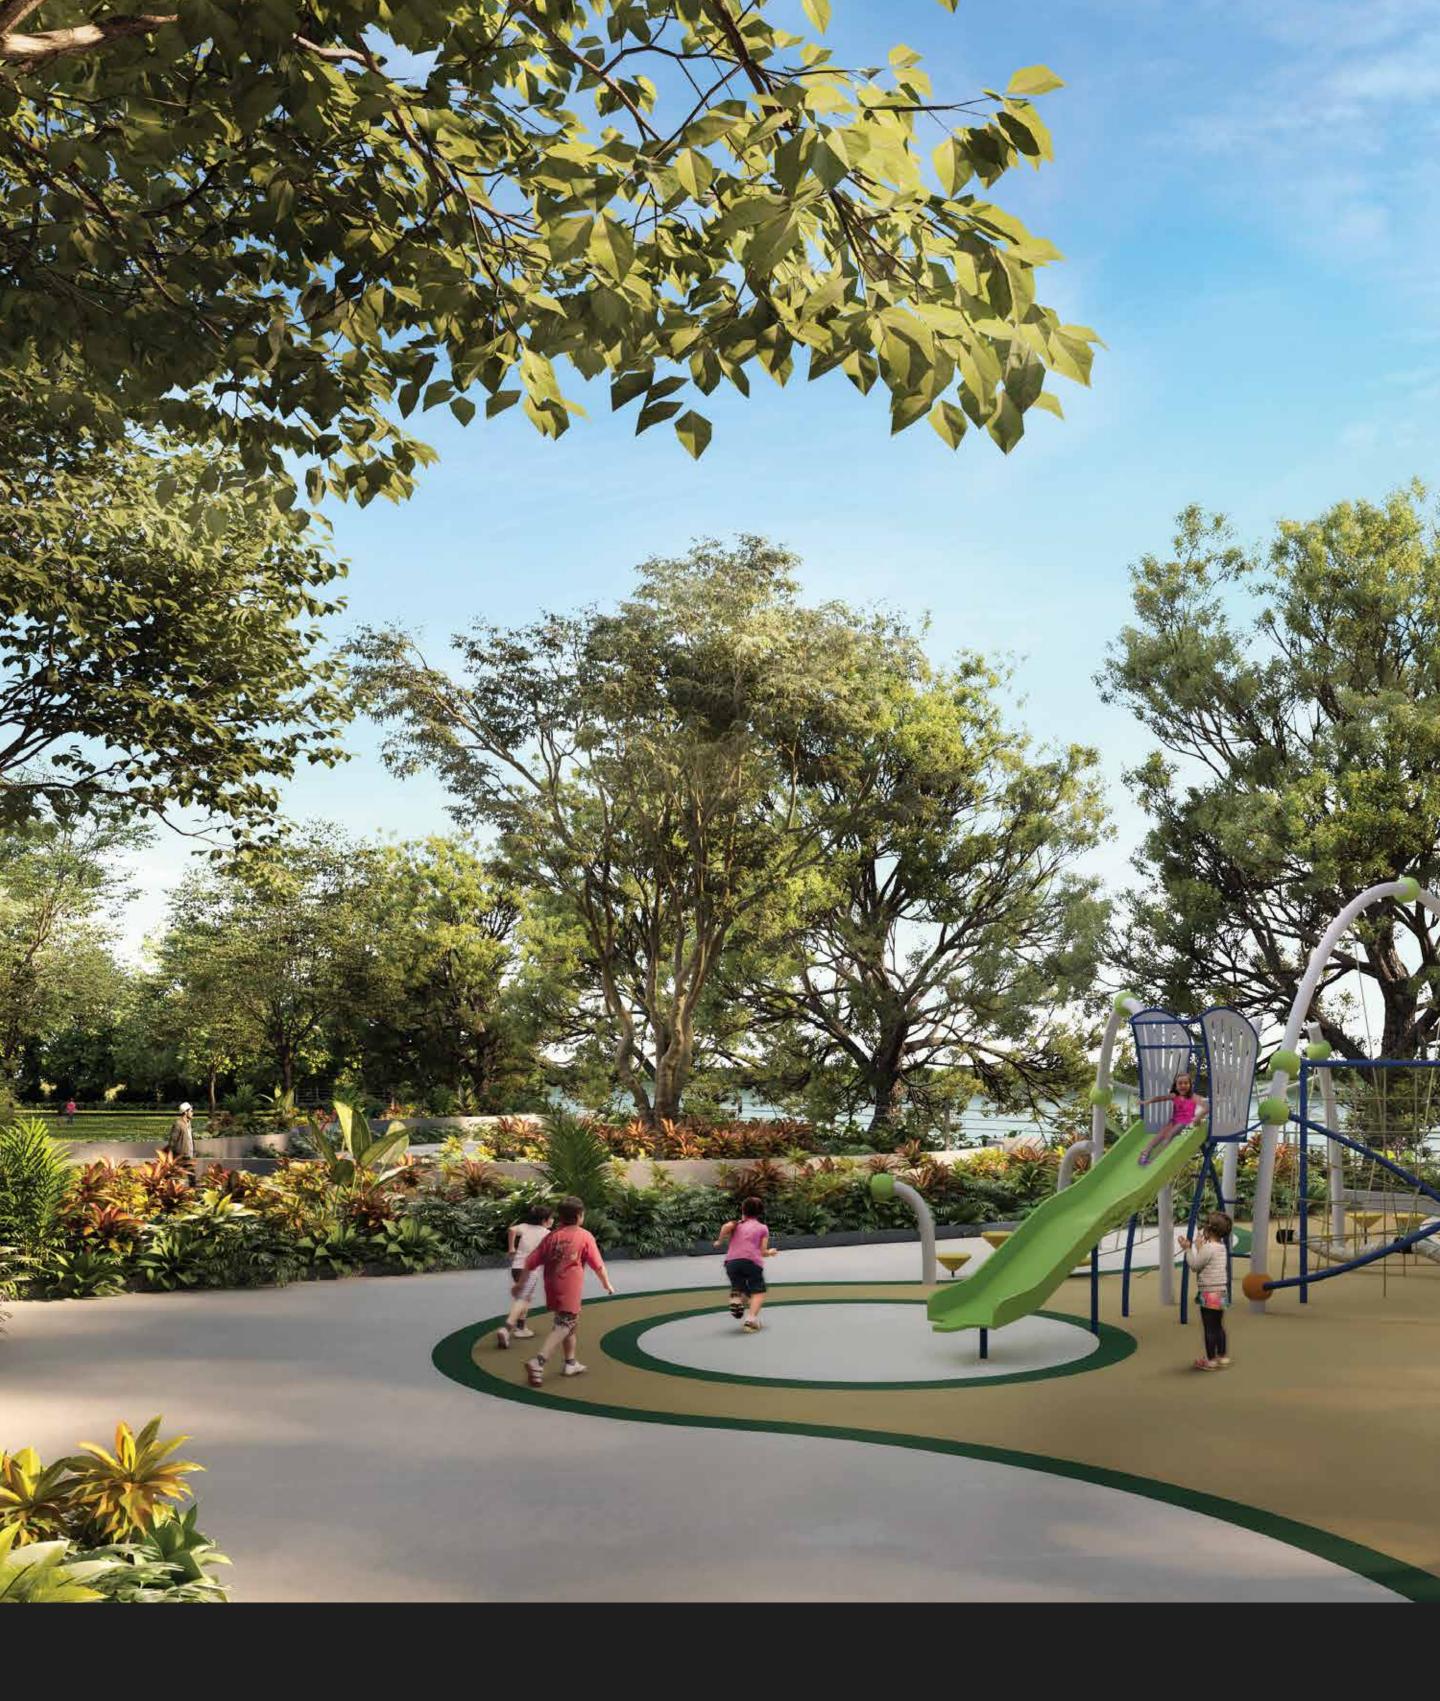

### **OUTDOOR AMENITIES**

- Pedestrian Pathway
- Skating Plaza
- Multipurpose Lawn
- Kids Play Area
- Sunrise Deck
- Campfire Plaza
- Outdoor Gym
- Pet Park
- Cricket Net
- Therapeutic Garden
- Treehouse Deck
- Amphitheater
- Fishpond with Viewing Lake Deck