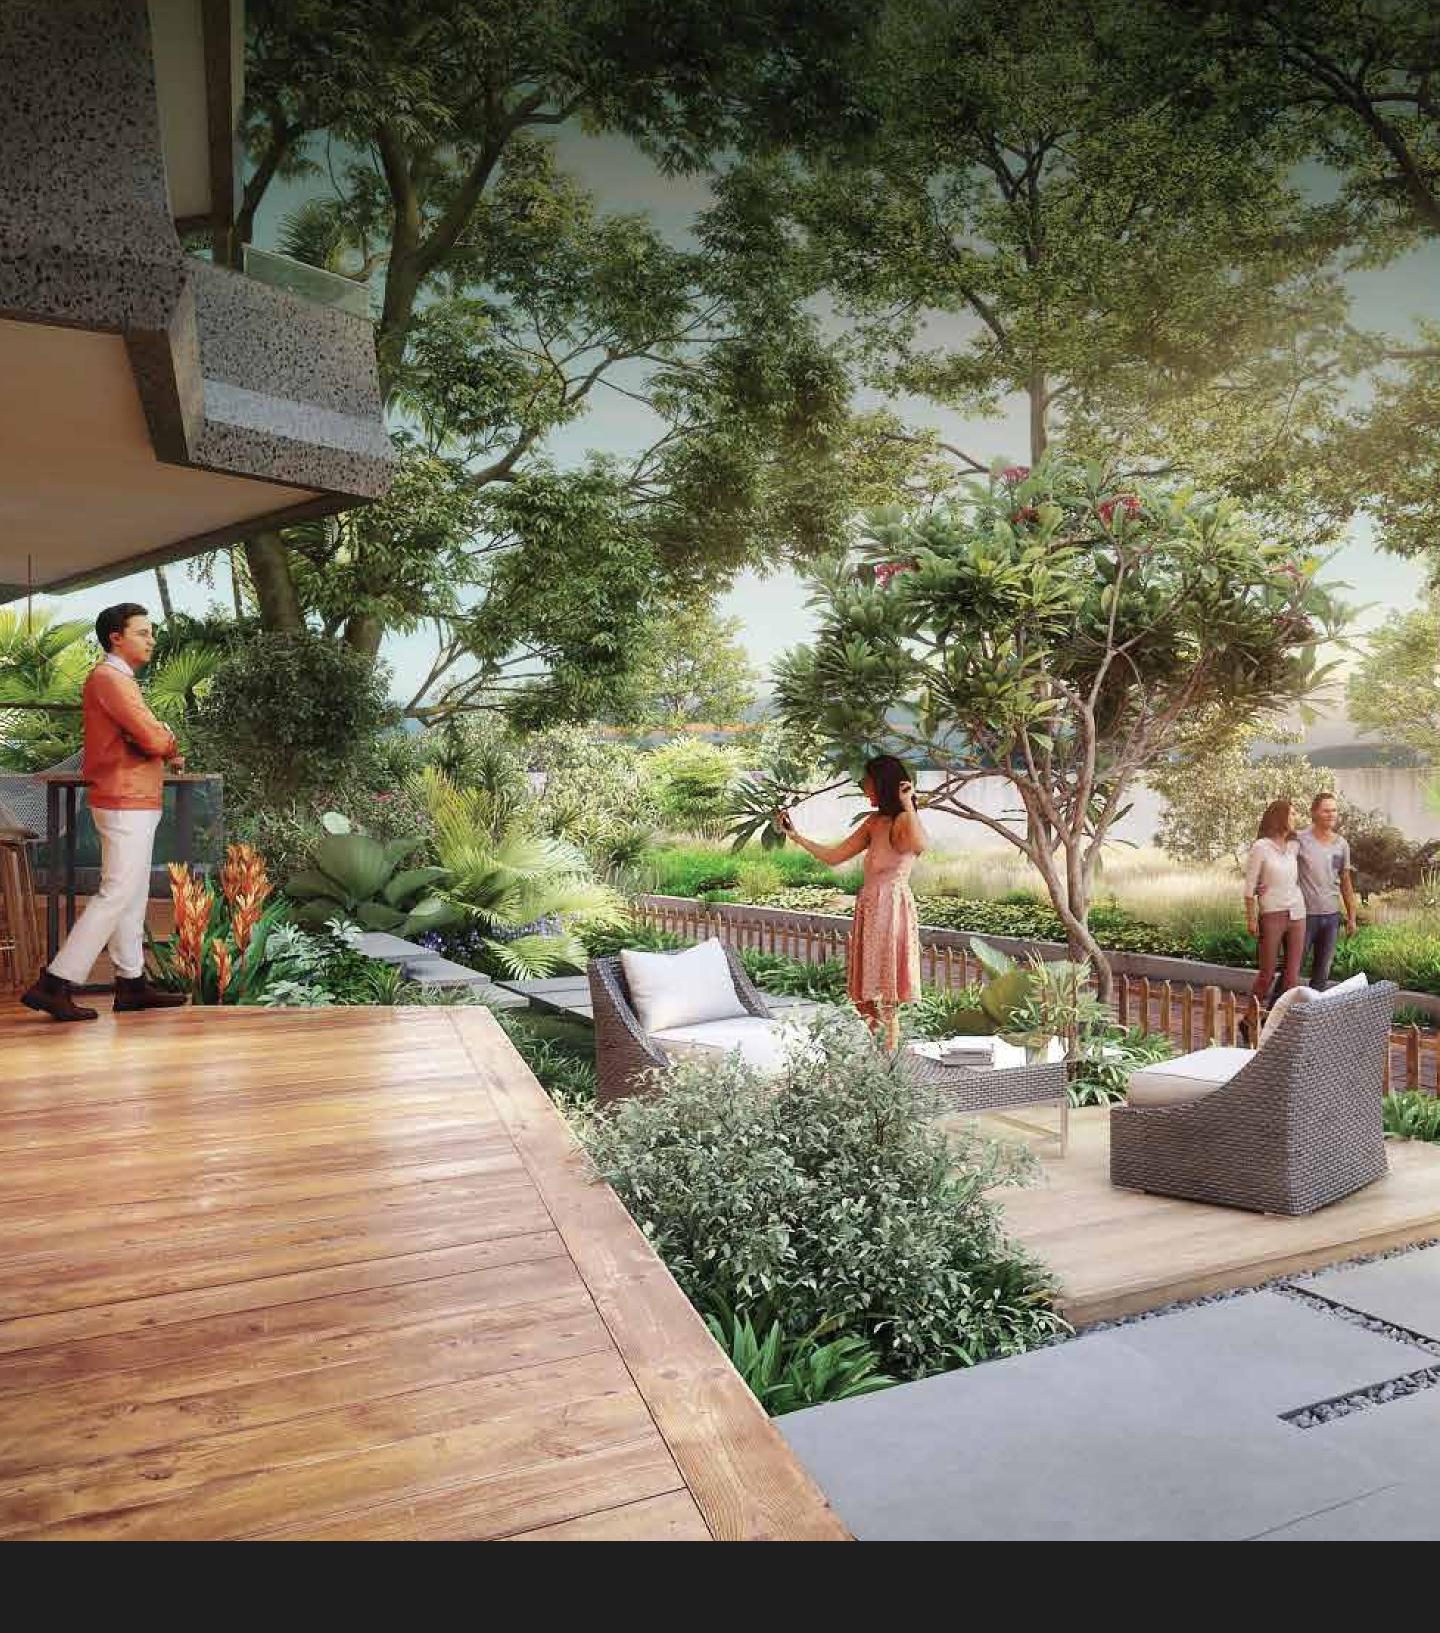

### Building II: The Finer Details

DRIVEN BY DESIGN to enhance your daily experiences. The North park, South park and the Central park provide enriching landscapes to suit your lifestyle. The stresses of the world beyond the wall of the JRC Wild Woods can be left outside while you enjoy the bliss of these curated spaces.

### THE NORTH & SOUTH PARK

Building II is flanked by the carefully landscaped North Park & South Park. The parks are home to a collection of tropical plants that provide the perfect space for you to take a walk and truly feel the essence of presence.

### THE TREES HAVE ALWAYS BEEN HERE!

JRC Wild Woods has been designed around a sanctuary of plenty of trees that have been here for the better part of the century. The trees around your home are part of a larger ecosystem that supports a large variety of flora and fauna that are native to the region.