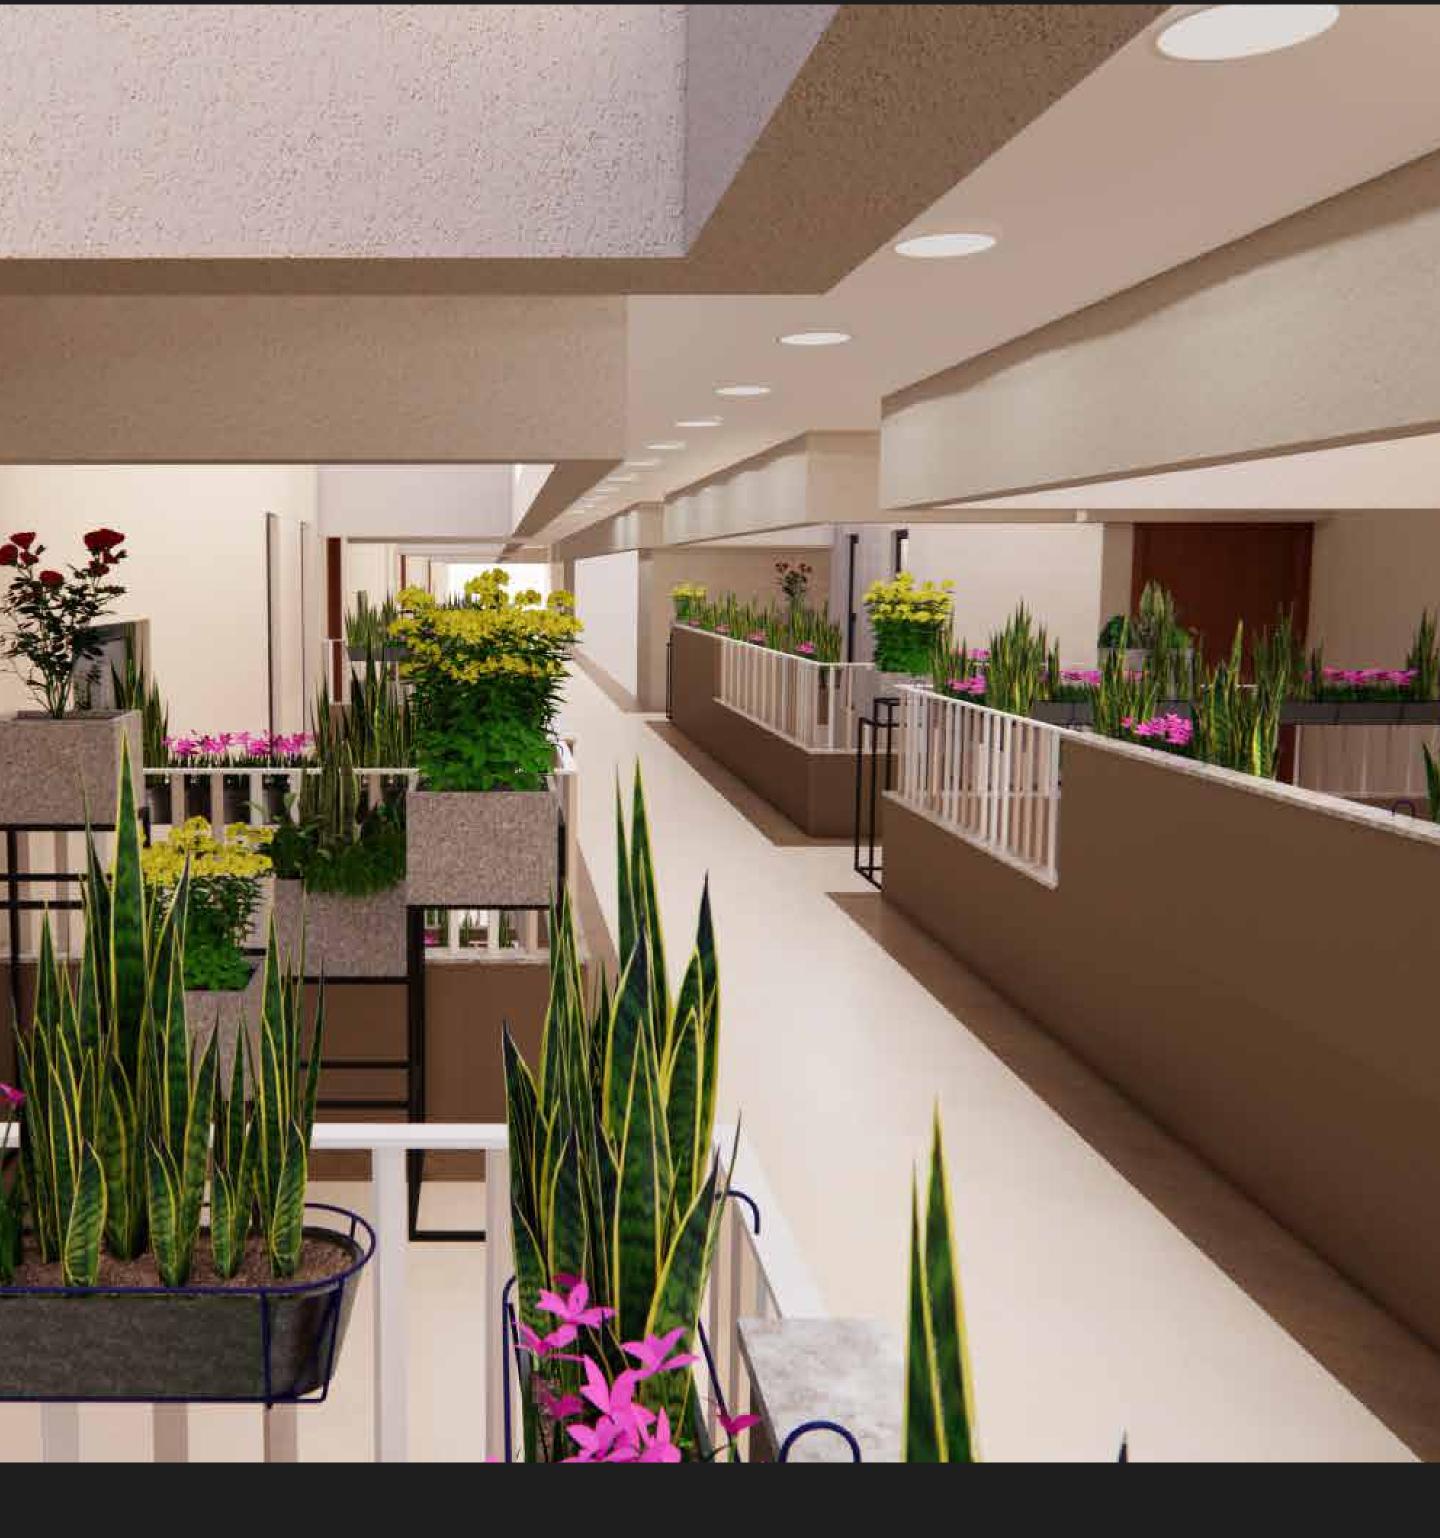

### Guess who you'll see in the corridors?

### THE SUN

The corridors in Building II has been designed with a SKY-LIGHT ROOF to let the sunshine down even in the common areas across the building. Not only does this brighten your day, but it also keeps the corridors ventilated and fresh.